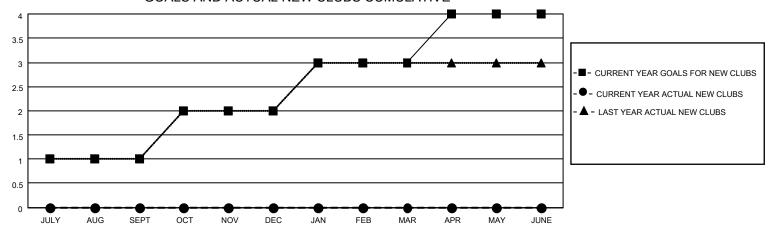

## MONTHLY MEMBERSHIP PROGRESS REPORT

LOCATION INDIA District 317 B Results as of: 7/31/2023

| Clubs                 |               |           |               | Members               |                        |                         |                                                    |
|-----------------------|---------------|-----------|---------------|-----------------------|------------------------|-------------------------|----------------------------------------------------|
| RESULTS FOR 2023-2024 |               |           |               | RESULTS FOR 2023-2024 |                        |                         |                                                    |
| QUARTER               | NEW CLUB GOAL | NEW CLUBS | DROPPED CLUBS | QUARTER MEM           | BER GROWTH NET<br>GOAL | MEMBER GROWTH<br>ACTUAL | DROPPED<br>MEMBERS ACTUAL<br>(including transfers) |
| JULY/AUG/SEPT         | 1             | 0         | 0             | JULY/AUG/SEPT         | 5                      | 196                     | 26                                                 |
| OCT/NOV/DEC           | 1             | 0         | 0             | OCT/NOV/DEC           | 5                      | 0                       | 0                                                  |
| JAN/FEB/MAR           | 1             | 0         | 0             | JAN/FEB/MAR           | 7                      | 0                       | 0                                                  |
| APR/MAY/JUNE          | 1             | 0         | 0             | APR/MAY/JUNE          | 8                      | 0                       | 0                                                  |

## GOALS AND ACTUAL NEW CLUBS CUMULATIVE