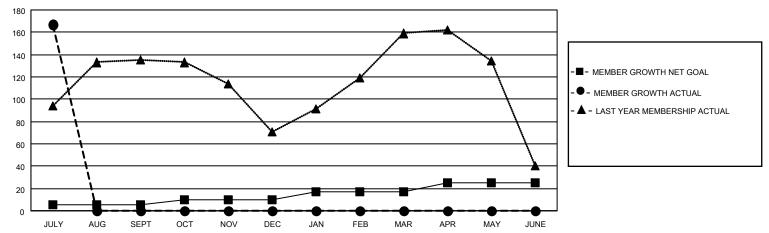

## MONTHLY MEMBERSHIP PROGRESS REPORT

LOCATION INDIA District 317 B Results as of: 7/31/2023

| Clubs                 |               |           |               | Members               |                        |                         |                                                    |
|-----------------------|---------------|-----------|---------------|-----------------------|------------------------|-------------------------|----------------------------------------------------|
| RESULTS FOR 2023-2024 |               |           |               | RESULTS FOR 2023-2024 |                        |                         |                                                    |
| QUARTER               | NEW CLUB GOAL | NEW CLUBS | DROPPED CLUBS | QUARTER MEM           | BER GROWTH NET<br>GOAL | MEMBER GROWTH<br>ACTUAL | DROPPED<br>MEMBERS ACTUAL<br>(including transfers) |
| JULY/AUG/SEPT         | 1             | 0         | 0             | JULY/AUG/SEPT         | 5                      | 196                     | 26                                                 |
| OCT/NOV/DEC           | 1             | 0         | 0             | OCT/NOV/DEC           | 5                      | 0                       | 0                                                  |
| JAN/FEB/MAR           | 1             | 0         | 0             | JAN/FEB/MAR           | 7                      | 0                       | 0                                                  |
| APR/MAY/JUNE          | 1             | 0         | 0             | APR/MAY/JUNE          | 8                      | 0                       | 0                                                  |

## GOALS AND ACTUAL MEMBERS CUMULATIVE

| DROPPED CLUBS: 0 |    | 38 CLUBS OF 104 ADDED 1 OR<br>MORE NEW MEMBERS | GENDER DISTRIBUTION                 |                                |  |
|------------------|----|------------------------------------------------|-------------------------------------|--------------------------------|--|
|                  |    | INIONE NEW WIEWIBERS                           | MALE<br>FEMALE                      | 2,927 (79.13%)<br>772 (20.87%) |  |
|                  |    |                                                | NON BINARY                          | 0 (0.00%)                      |  |
| DROPPED MEMBERS  |    |                                                | PREFER NOT TO ANSWER                | 0 (0.00%)                      |  |
| DECEASED         | 1  |                                                | THEFERMOTTOTHOWER                   | 0 (0.0070)                     |  |
| CLUB CANCELLED   | 0  | CLICK HERE FOR CUMULATIVE                      | TOTAL FAMILY UNIT MEMBERS           | 1,300                          |  |
| OTHER            | 25 | MEMBERSHIP DATA                                |                                     |                                |  |
| TOTAL            | 26 |                                                | FAMILY MEMBERS PAYING HALF DUES 724 |                                |  |
|                  |    |                                                |                                     |                                |  |